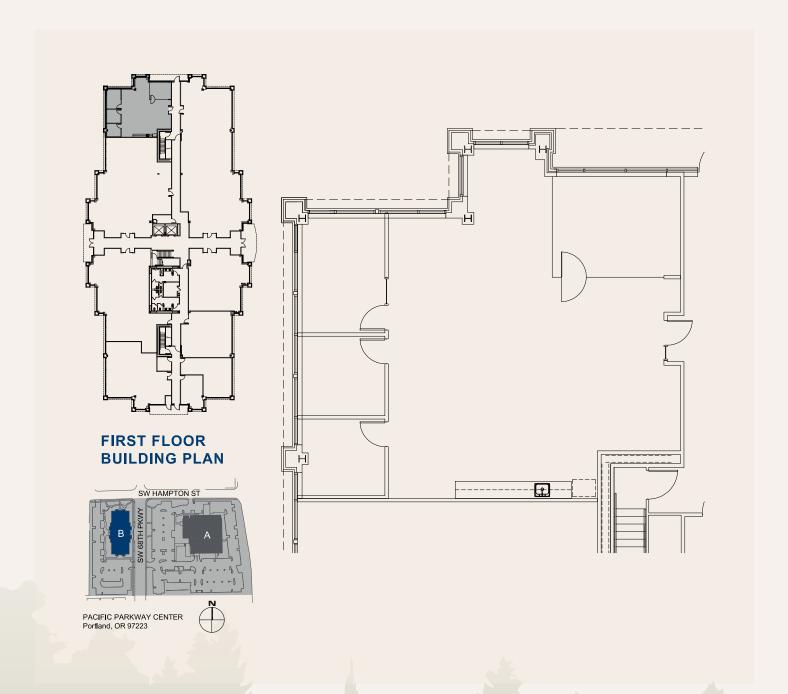

# Pacific Parkway Center

12909 SW 68th Pkwy, Suite 170, Portland, OR 97223

© 2024 PacTrust. All information supplied herein, including but not limited to measurements, dimensions, and specifications, is deemed reliable but is not guaranteed and should be independently verified. Any reliance on the information contained herein is at the user's own risk.

## **Space Plan**

12909 SW 68th Pkwy, Suite 170, Portland, OR 97223

1,914 Sq. Ft.

Jake Bigby jakeb@pactrust.com

Caitlin Knecht caitlink@pactrust.com

503.624.6300 www.PacTrust.com