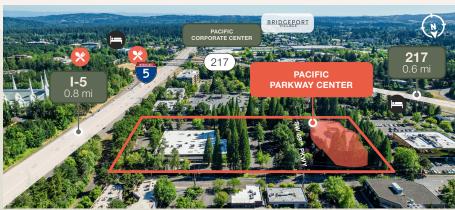

### Key Features

1,914 sq. ft. office

Building conference room

Upgraded, modern finishes

Outdoor seating area

Immediate access to Interstates 5 and 217

4/1,000 parking ratio

**Nearby** amenities and services